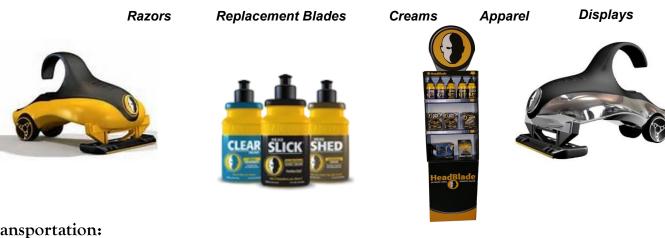

## **HEADBLADE RAZORS**

www.headblade.com

HeadBlade, Inc. is dedicated to making head-shaving easy, fast, and affordable. Celebrity "Headbladers" include Chris Daughtry and Howie Mandel. Individual packages and display cases available. Programs include placement, creative integrations, cross promotions, social media and gifting.

#### **HEADBLADE** - International

www.headblade.com Founded by Todd Greene in 1999, HeadBlade is dedicated to making head-shaving easy, fast, and affordable. The original HeadBlade drew the attention of the press and began winning numerous awards and honors for its unique and ergonomic design, including the IDSA Silver Award. Time Magazine named it one of the "Ten Best Designs of 2000." Celebrity fans of the brand include rocker Chris Daughtry, comedian Howie Mandel and many professional athletes.