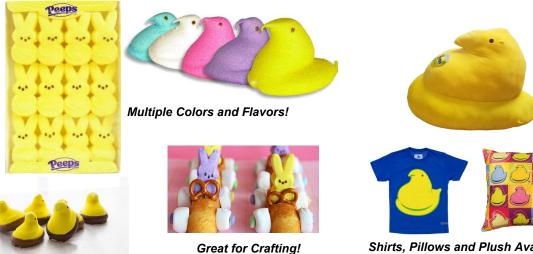

## PEEPS

#### www.marshmallowpeeps.com

Peeps marshmallow candies have been a fan-favorite since 1953 with a variety of colorful and greattasting treats ideal for crafts, recipes or a holiday snack. Chicks and bunnies available in multiple colors. Programs include placement, integration, crafting and celebrity gifting.

#### **PEEPS** - International

www.marshmallowpeeps.com

Peeps marshmallow candies have been a fan-favorite since 1953 with a variety of colorful and great-tasting treats ideal for crafts, recipes or a holiday snack. The wonderful combination of sweet colored sugar and fluffy marshmallow creates an unforgettable taste experience. Great for kitchens, grocery stores, holidays and crafting.

Shirts, Pillows and Plush Available!