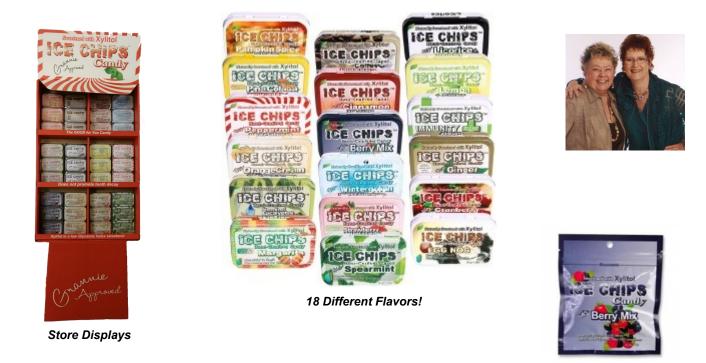

# **ICE CHIPS CANDY**

www.icechipscandy.com

Ice Chips is the "good for you" candy. Made from dentist approved Xylitol. Comes in a variety of flavors. Display racks and individual tins available. Programs include placement, integration, audience give -aways and gifting.

#### ICE CHIPS CANDY - United States

www.icechipscandy.com In 2009, Bev Vines-Haines and Charlotte Clary set out to make Xylitol candy, a candy that is great for teeth and healthy for diabetics. One of the most exciting things that ever happened was the day Shark Tank called. After pitching Ice Chips Candy to the sharks, they came away partnering with Mark Cuban and Barbara Corcoran. Naturally sweetened with 100% Birchwood Xylitol. Dentist approved. Found in health food stores.