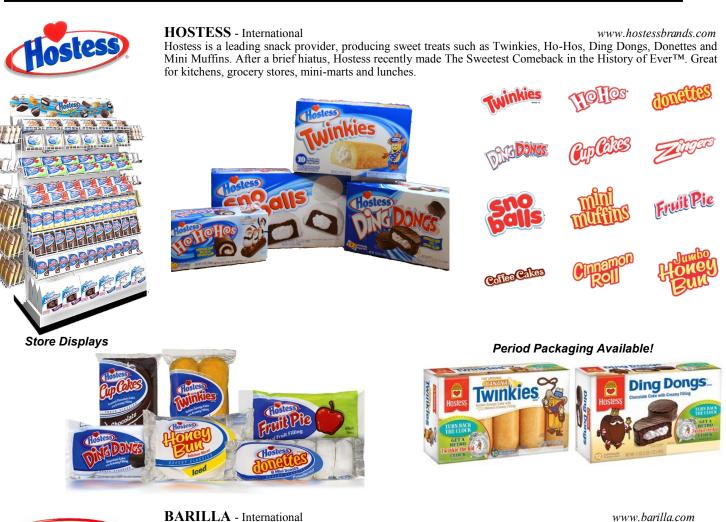

# HOSTESS

#### www.hostessbrands.com

"The sweetest comeback in the history of ever!" Twinkies, Ding Dongs, Ho Hos, Donettes and other iconic American treats. Available in packs, cartons and display racks. Programs include placement, integration, cross promotions, audience giveaways and gifting.

## **BARILLA** - International

The Barilla brand was born in Parma, Italy, in 1877, when Pietro Barilla opened his bread and pasta shop. By its respect for tradition and attention to the quality standards of ingredients, combined with its use of cuttingedge production technology, Barilla is one of the most widely recognized names for Italian excellence. All over the world, the Barilla brand name represents the finest of Italian cooking.